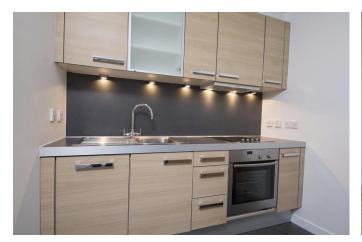

A fifth floor, two-bedroom apartment located in the ever-popular Heart development with views over the smaller gardens. The property comes with a balcony, en-suite shower room, family bathroom, fitted kitchen area with breakfast bar, underground parking for one car and concierge service. Offered in good order. Available NOW, unfurnished. EPC Rating C.