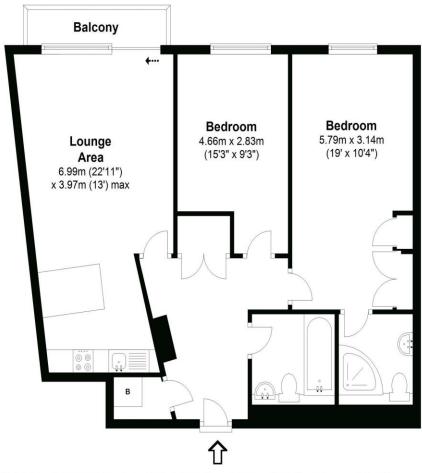

## Approximate gross internal floor area 67 Sq M 721 Sq Ft

Whilst every attempt has been made to ensure the accuracy of the floor plan contained here, measurements are approximate and no responsibility is taken for any error, omission, or mis-statement. The plan is for illustrative purposes only and should be used as such by any prospective purchaser.

A fifth floor, two-bedroom apartment located in the ever-popular Heart development with views over the smaller gardens. The property comes with a balcony, en-suite shower room, family bathroom, fitted kitchen area with breakfast bar, underground parking for one car and concierge service. Offered in good order. Available NOW, unfurnished. EPC Rating C.